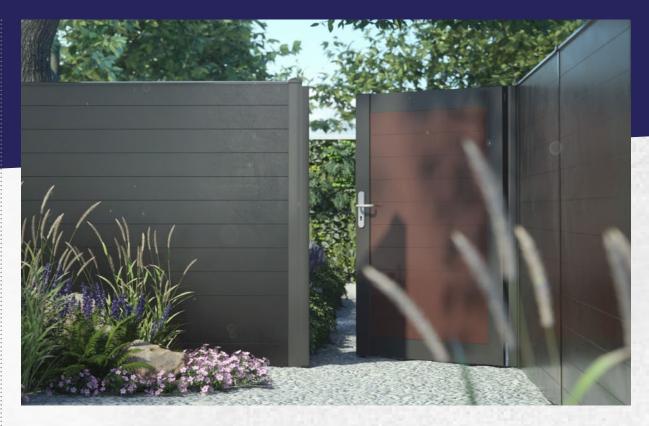

## **DURAPOST ALUMINIUM GATE**

Our DuraPost Aluminium Gate is a versatile addition to any project with width and height you can tweak on site, no need to go back and forth measuring up. Fit and install to a DuraPost gate post or standard timber post. Our DuraPost Gate frame is made from 100% aluminium extrusion, while its panel can be created using DuraPost Composite Gravel Boards or your own wood panelling. The fixings required for installation, include a frame, gate slam, lock, hinges and fixings.

## IN DETAIL

- 100% recyclable
- Powder coated frame, available in Anthracite Grey, Olive Grey and Sepia Brown
- Complements the current DuraPost range of gateposts and composite gravel boards
- Alter to suit any width/aperture
- Fits a standard 72mm Centre Din lock with standard Euro Cylinder

Complete the look: Order DuraPost composite gravel boards for the centre panels. Available in three colours.