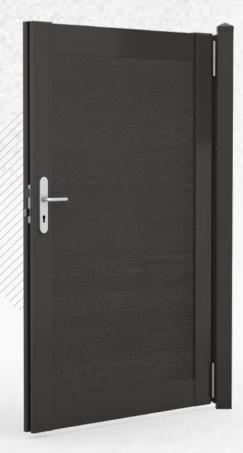

## **DURAPOST ALUMINIUM GATE**

Our DuraPost Aluminium Gate is a versatile addition to any project with width and height you can tweak on site, no need to go back and forth measuring up. Fit and install to a DuraPost gate post or standard timber post. Our DuraPost Gate frame is made from 100% aluminium extrusion, while its panel can be created using DuraPost Composite Gravel Boards or your own wood panelling. The fixings required for installation, include a frame, gate slam, lock, hinges and fixings.

## IN DETAIL

- 100% recyclable
- Powder coated frame, available in Anthracite Grey, Olive Grey and Sepia Brown
- Complements the current DuraPost range of gateposts and composite gravel boards
- Alter to suit any width/aperture
- Fits a standard 72mm Centre Din lock with standard Euro Cylinder